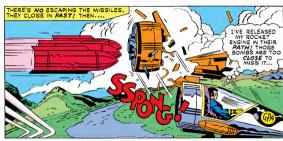

## FOES!

INSIGES HAVE PLACED MAN MINUTES AWAY FROM ANY POINT ON EARTH ... WITH DISTANCE ANNIHILATED. THE PERIL OF TOTAL WAR CAN BE FOUGHT AS SWIFTLY AS IT APPEARS.... OWAC MANEULERS HIS "CAPSULE-PLAVE INTO A STEEP DIVE FROM THE STRATOSPHERE AND BEGINS HIS GLIDE ACROSS ENDER.... CAN ONE MAN STOP A BRIGAND ARMY FROM ITS GOAL OF CONQUEST? A HUNDRED THOUSAND GUIS WAIT WITH ONE ANSWER....